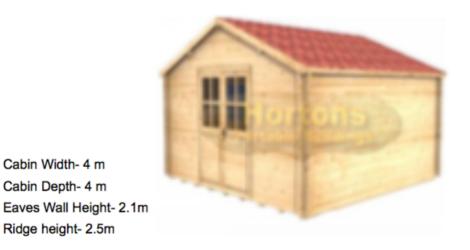

### 16/0814 – LONDON ROAD RECREATION GROUND (CAMBERLEY ON ICE), GRAND AVENUE, CAMBERLEY

#### **Proposed Layout**



#### **Trader stall dimensions**



## $16/0814 - \mathsf{LONDON}$ ROAD RECREATION GROUND (CAMBERLEY ON ICE), GRAND AVENUE, CAMBERLEY

#### Marquee Plan & Elevations







## 16/0814 – LONDON ROAD RECREATION GROUND (CAMBERLEY ON ICE), GRAND AVENUE, CAMBERLEY

#### Bandstand specifications



#### Fairground ride example



# 16/0814 – LONDON ROAD RECREATION GROUND (CAMBERLEY ON ICE), GRAND AVENUE, CAMBERLEY

#### View towards no.46 Grand Avenue



View from proposed entrance towards the pavilion



# $16/0814 - \mathsf{LONDON}$ ROAD RECREATION GROUND (CAMBERLEY ON ICE), GRAND AVENUE, CAMBERLEY

View of site from southern side of Southwell Park Road



View from within the site towards the New Apostolic Church, Southwell Park Road