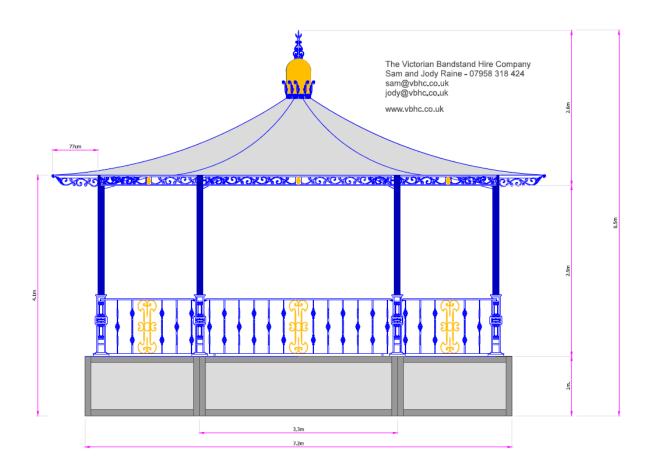

### 16/0814 – LONDON ROAD RECREATION GROUND (CAMBERLEY ON ICE), GRAND AVENUE, CAMBERLEY

#### **Proposed Layout**



#### **Trader stall dimensions**



## $16/0814 - \mathsf{LONDON}$ ROAD RECREATION GROUND (CAMBERLEY ON ICE), GRAND AVENUE, CAMBERLEY

#### Marquee Plan & Elevations







## 16/0814 – LONDON ROAD RECREATION GROUND (CAMBERLEY ON ICE), GRAND AVENUE, CAMBERLEY

#### Bandstand specifications



#### Fairground ride example



# 16/0814 – LONDON ROAD RECREATION GROUND (CAMBERLEY ON ICE), GRAND AVENUE, CAMBERLEY

#### View towards no.46 Grand Avenue



View from proposed entrance towards the pavilion



# $16/0814 - \mathsf{LONDON}$ ROAD RECREATION GROUND (CAMBERLEY ON ICE), GRAND AVENUE, CAMBERLEY

View of site from southern side of Southwell Park Road



View from within the site towards the New Apostolic Church, Southwell Park Road