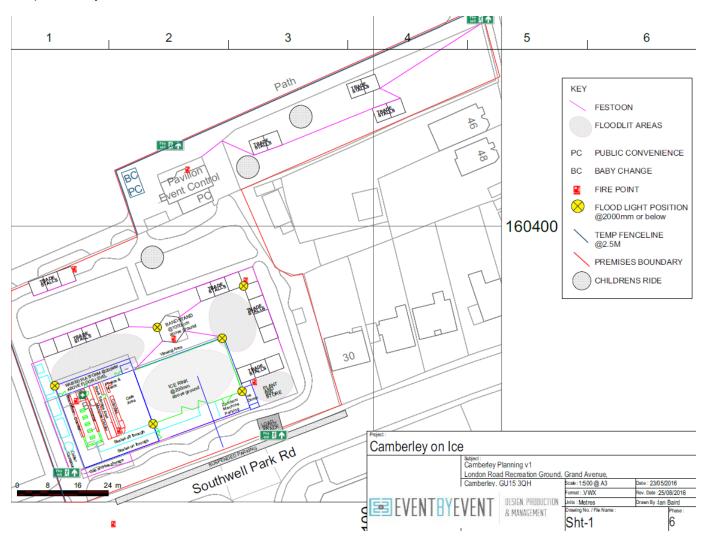

### 16/0814 – LONDON ROAD RECREATION GROUND (CAMBERLEY ON ICE), GRAND AVENUE, CAMBERLEY

#### **Proposed Layout**